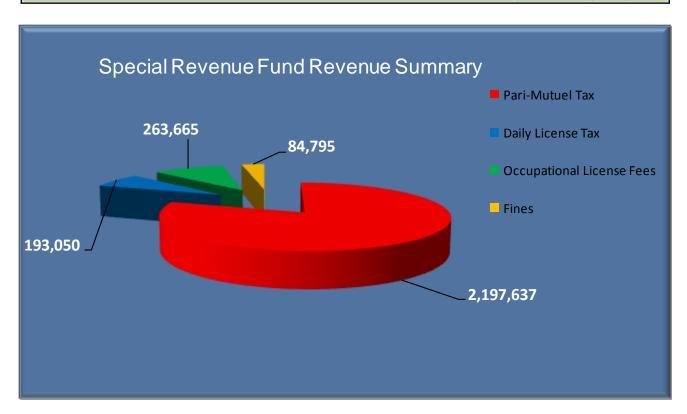

#### **Special Revenue Fund Revenue Summary**

| State's Commission Share (Pari-Mutuel Tax) Wagering on: |    |           |
|---------------------------------------------------------|----|-----------|
| Thoroughbred Tracks                                     | \$ | 920,741   |
| Greyhound Tracks                                        |    | 1,276,896 |
| Total Pari-mutuel Tax                                   | \$ | 2,197,637 |
|                                                         |    |           |
| Daily License tax Paid to State by:                     |    |           |
| Thoroughbred Associations - \$250.00 per race day       | \$ | 110,250   |
| Greyhound Associations - \$150.00 per race day          |    | 82,800    |
| Total Daily License Tax                                 | \$ | 193,050   |
|                                                         |    |           |
| Occupational License Fees collected:                    |    |           |
| PNGI Charles Town Races                                 | \$ | 130,245   |
| Mountaineer Racetrack                                   | Ψ  | 81,105    |
| Tri-State Greyhound                                     |    | 20,485    |
| Wheeling Downs                                          |    | 31,830    |
| Total Occupational License Fees                         | \$ | 263,665   |
| Figure 1 and 2 College to de                            |    |           |
| Fines Imposed & Collected:                              |    |           |
| PNGI Charles Town Races                                 | \$ | 41,500    |
| Mountaineer Racetrack                                   |    | 35,845    |
| Tri-State Greyhound                                     |    | 2,350     |
| Wheeling Downs                                          |    | 5,100     |
| Total Fines                                             | \$ | 84,795    |
|                                                         |    |           |
| Total All Sources:                                      | \$ | 2,739,147 |