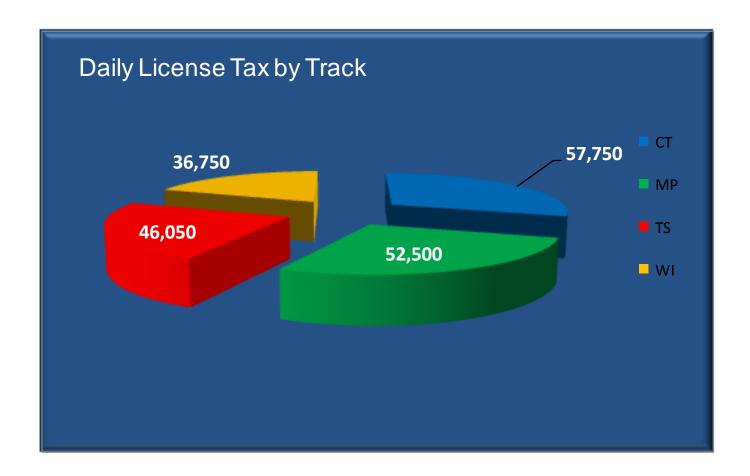

#### Daily License Tax by Track & Meet

| *                            | СТ        | MP        | TS        | WI          | All Tracks  |
|------------------------------|-----------|-----------|-----------|-------------|-------------|
| Winter Meet (Jan 1 - Mar 31) | 211,520   | 128,355   | 108,655   | 297,625     | 746,155     |
|                              |           |           |           |             |             |
| Spring Meet (Apr 1 - Jun 30) | 196,175   | 161,812   | 159,208   | 312,074     | 829,269     |
| Summer Meet (Jul 1 - Sep 30) | 171,950   | 152,614   | 110,595   | 276,687     | 711,846     |
| Fall Meet (Oct 1 - Dec 31)   | 150,599   | 162,670   | 111,562   | 229,582     | 654,413     |
| All Meets                    | \$730,244 | \$605,451 | \$490,020 | \$1,115,968 | \$2,941,683 |

(CT - Charles Town MP - Mountaineer Park TS - Tri-State WI - Wheeling Island)