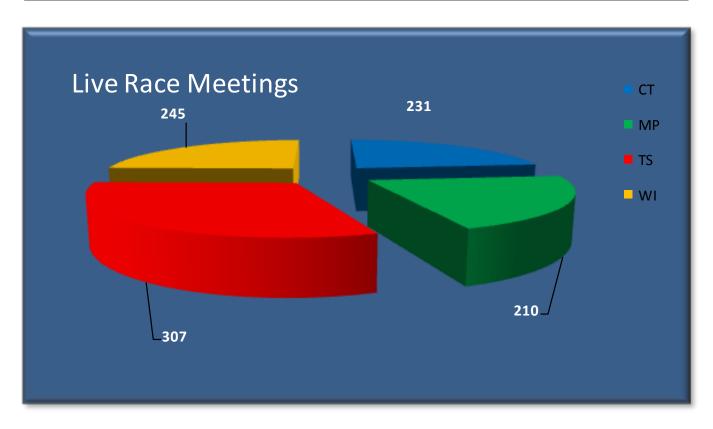

#### **Live Race Meetings**

|                              | СТ  | MP  | TS  | WI  | All Tracks | Horses | Dogs |
|------------------------------|-----|-----|-----|-----|------------|--------|------|
| Winter Meet (Jan 1 - Mar 31) | 54  | 21  | 76  | 63  | 214        | 75     | 139  |
| Spring Meet (Apr 1 - Jun 30) | 56  | 63  | 77  | 63  | 259        | 119    | 140  |
| Summer Meet (Jul 1 - Sep 30) | 63  | 64  | 79  | 55  | 261        | 127    | 134  |
| Fall Meet (Oct 1 - Dec 31)   | 58  | 62  | 75  | 64  | 240        | 120    | 139  |
| All Meets                    | 231 | 210 | 307 | 245 | 993        | 441    | 552  |
|                              |     |     |     |     |            |        |      |