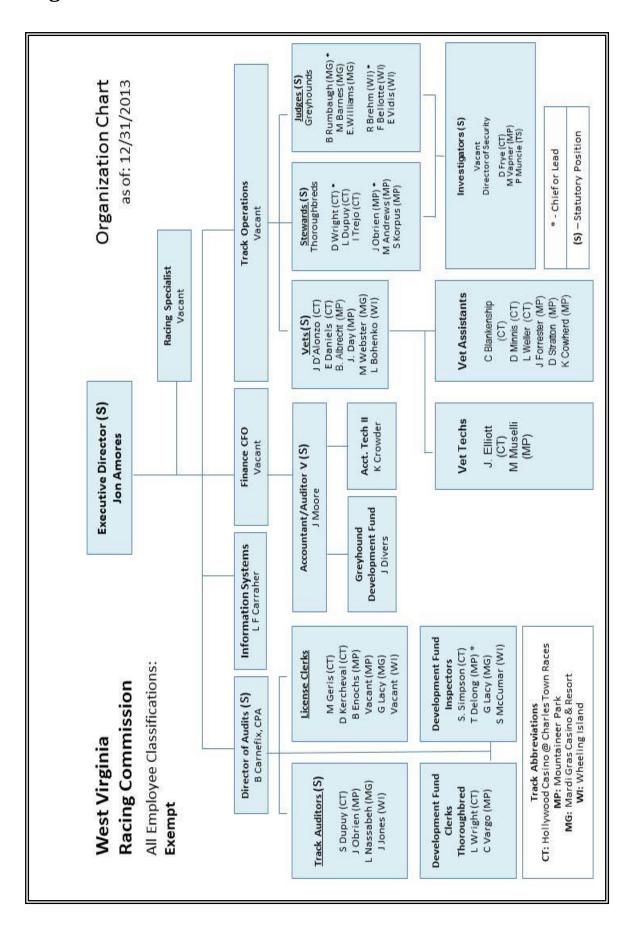

*West Virginia Derby**

The West Virginia Derby is an American Thoroughbred horse race held annually at Mountaineer Race Track in Chester, West Virginia. The race is open to three-year-old horses and is run over a distance of  $1\frac{1}{8}$  miles.

Inaugurated in 1923, with a purse of \$2,265, the West Virginia Derby is the oldest stakes event within the boundaries of West Virginia. Throughout its history, the Derby has been run at three different West Virginia Tracks:

- o Tri State Park Racetrack in Huntington, West Virginia (1923, 1924, 1926)
- o Wheeling Downs in Wheeling, West Virginia (1958, 1959, 1961)
- Mountaineer Park (1963-present)

A Grade II stakes race since 2009, it currently offers a purse of \$750,000.





Miscellaneous

## **Proximities**



## **Organization Chart**



## **Wagering Handles**

## Thoroughbred Wagering Handles Not Greater Than \$280,000 Per Day

| Deductions and distributions on wagers involving one (1) horse (i.e. win, place, show) |           |                 |         |         |  |  |
|----------------------------------------------------------------------------------------|-----------|-----------------|---------|---------|--|--|
|                                                                                        |           |                 | State   | County  |  |  |
| Percentage of 1st                                                                      | \$50,000  | of day's handle | 4.000%  | 0.100%  |  |  |
| Percentage of next                                                                     | \$50,000  | of day's hand