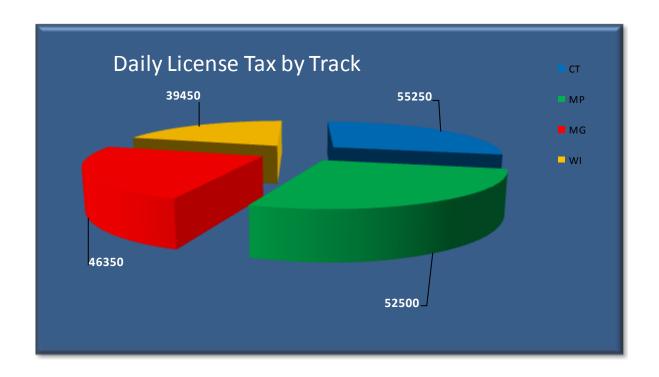

Daily License Tax by Track & Meet

| Daily License Tax by Track & Meet | СТ          | MP          | MG          | WI          | All Tracks   |
|-----------------------------------|-------------|-------------|-------------|-------------|--------------|
| Winter Meet (Jan 1 - Mar 31)      | 14,750.00   | 5,250.00    | 11,100.00   | 9,750.00    | 40,850.00    |
| Spring Meet (Apr 1 - Jun 30)      | 15,750.00   | 16,250.00   | 11,700.00   | 9,750.00    | 53,450.00    |
| Summer Meet (Jul 1 - Sep 30)      | 12,500.00   | 16,500.00   | 11,850.00   | 9,900.00    | 50,750.00    |
| Fall Meet (Oct 1 - Dec 31)        | 12,250.00   | 14,500.00   | 11,700.00   | 10,050.00   | 48,500.00    |
| All Meets                         | \$55,250.00 | \$52,500.00 | \$46,350.00 | \$39,450.00 | \$193,550.00 |

(CT - Charles Town MP - Mountaineer Park MG - Mardi Gras WI - Wheeling Island)