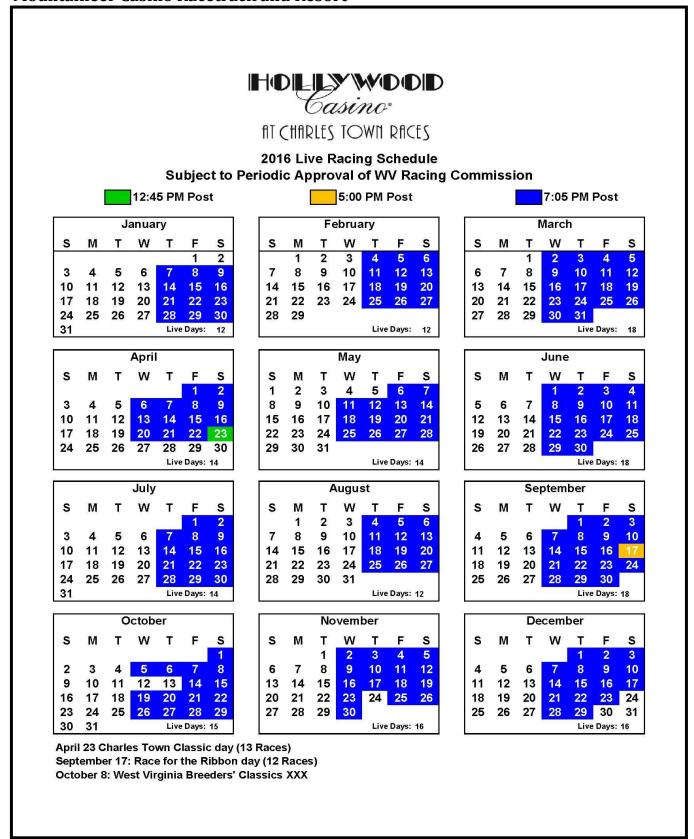

5 | 16 | 17   | 18    | 19 |
| 20       | 21 | 22 | 23 | 24   | 25    | 26 |
| 27       | 28 | 29 | 30 |      |       |    |
|          |    |    |    | Live | Days: | 16 |

| December      |    |    |    |    |    |    |
|---------------|----|----|----|----|----|----|
| S             | М  | Т  | W  | T  | F  | S  |
|               |    |    |    | 1  | 2  | 3  |
| 4             | 5  | 6  | 7  | 8  | 9  | 10 |
| 11            | 12 | 13 | 14 | 15 | 16 | 17 |
| 18            | 19 | 20 | 21 | 22 | 23 | 24 |
| 25            | 26 | 27 | 28 | 29 | 30 | 31 |
| Live Days: 16 |    |    |    |    |    |    |

April 23 Charles Town Classic day (13 Races) September 17: Race for the Ribbon day (12 Races) October 8: West Virginia Breeders' Classics XXX

#### **Mountaineer Casino Racetrack and Resort**



### Mardi Gras Casino and Resort



#### Wheeling Island Hotel \* Casino \* Racetrack



## **Occupational Permits Issued 2015**

Thorough breds

Greyhounds

### **Occupational Permits Issued 2015 - Thoroughbreds**

(The following table details all Occupational Permits issued during the calendar year 2015)

| OCCUPATIONAL PERMITS ISSUED 2015 - THOROUGHBREDS |                 |                     |               |  |  |
|--------------------------------------------------|-----------------|---------------------|---------------|--|--|
| DESCRIPTION                                      | CHARLES<br>TOWN | MOUNTAINEER<br>PARK | THOROUGHBREDS |  |  |
| ANNOUNCER                                        |                 |                     | 0             |  |  |
| APP. JOCKEY