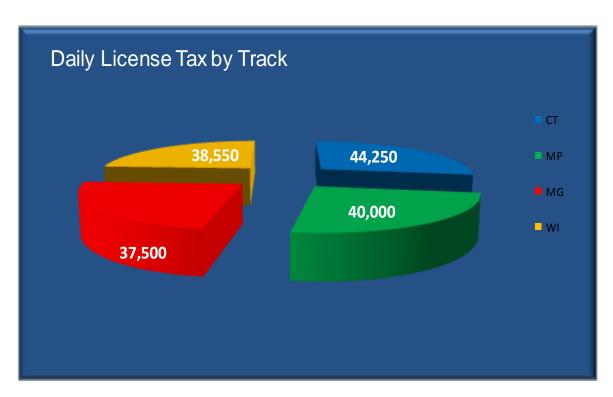

## Daily License Tax by Track & Meet

| Daily License Tax by Track & Meet | СТ        | MP        | MG        | WI        | All Tracks   |
|-----------------------------------|-----------|-----------|-----------|-----------|--------------|
|                                   |           |           |           |           |              |
| Winter Meet (Jan 1 - Mar 31)      | 9,000.00  | 5,000.00  | 8,700.00  | 9,000.00  | 31,700.00    |
|                                   |           |           |           |           |              |
| Spring Meet (Apr 1 - Jun 30)      | 12,000.00 | 16,000.00 | 9,000.00  | 9,750.00  | 46,750.00    |
|                                   |           |           |           |           |              |
| Summer Meet (Jul 1 - Sep 30)      | 12,250.00 | 16,250.00 | 9,900.00  | 9,900.00  | 48,300.00    |
|                                   |           |           |           |           |              |
| Fall Meet (Oct 1 - Dec 31)        | 11,000.00 | 2,750.00  | 9,900.00  | 9,900.00  | 33,550.00    |
|                                   |           |           |           |           |              |
| All Meets                         | 44,250.00 | 40,000.00 | 37,500.00 | 38,550.00 | \$160,300.00 |

(CT - Charles Town MP - Mountaineer Park MG - Mardi Gras WI - Wheeling Island)