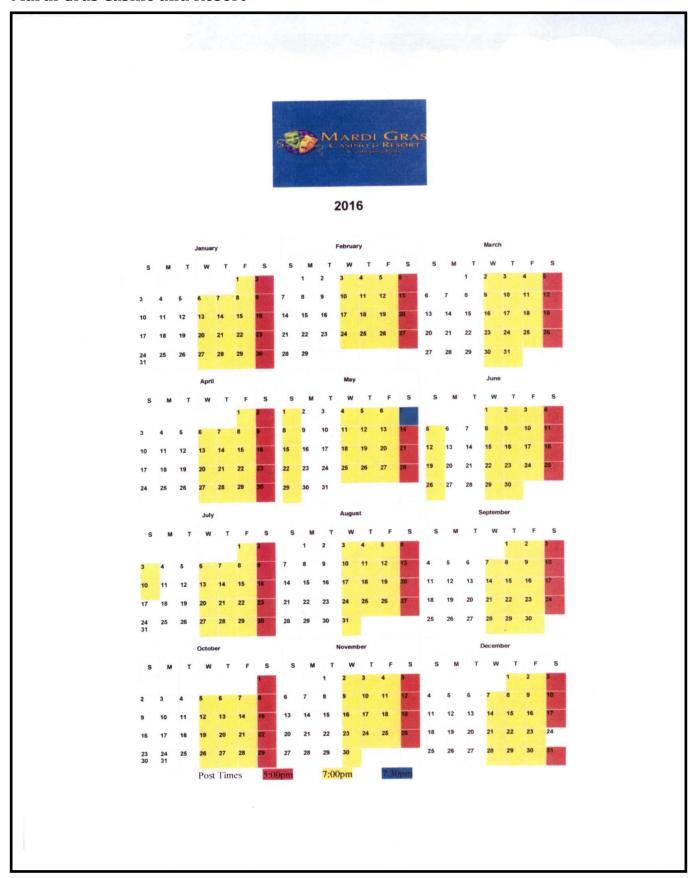

| 21 | 22 | 23 | 24   | 25    | 26 |
| 27       | 28 | 29 | 30 |      |       |    |
|          |    |    |    | Live | Days: | 16 |

| December      |    |    |    |    |    |    |
|---------------|----|----|----|----|----|----|
| S             | М  | Т  | W  | T  | F  | S  |
|               |    |    |    | 1  | 2  | 3  |
| 4             | 5  | 6  | 7  | 8  | 9  | 10 |
| 11            | 12 | 13 | 14 | 15 | 16 | 17 |
| 18            | 19 | 20 | 21 | 22 | 23 | 24 |
| 25            | 26 | 27 | 28 | 29 | 30 | 31 |
| Live Days: 16 |    |    |    |    |    |    |

April 23 Charles Town Classic day (13 Races) September 17: Race for the Ribbon day (12 Races) October 8: West Virginia Breeders' Classics XXX

#### **Mountaineer Casino Racetrack and Resort**



### Mardi Gras Casino and Resort



#### Wheeling Island Hotel \* Casino \* Racetrack



## **Occupational Permits Issued 2015**

Thorough breds

Greyhounds

### **Occupational Permits Issued 2015 - Thoroughbreds**

(The following table details all Occupational Permits issued during the calendar year 2015)

| OCCUPATIONAL PERMITS ISSUED 2015 - THOROUGHBREDS |                 |                     |               |  |  |
|--------------------------------------------------|-----------------|---------------------|---------------|--|--|
| DESCRIPTION                                      | CHARLES<br>TOWN | MOUNTAINEER<br>PARK | THOROUGHBREDS |  |  |
| ANNOUNCER                                        |                 |                     | 0             |  |  |
| APP. JOCKEY                                      |