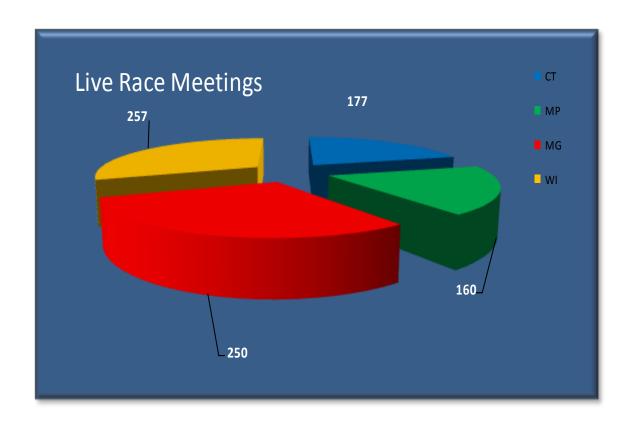

# **Live Race Meetings**

|                              | СТ  | MP  | MG  | WI  | All Tracks | Thoroughbreds | Greyhounds |
|------------------------------|-----|-----|-----|-----|------------|---------------|------------|
| Winter Meet (Jan 1 - Mar 31) | 36  | 20  | 58  | 60  | 174        | 56            | 118        |
| Spring Meet (Apr 1 - Jun 30) | 48  | 64  | 60  | 65  | 237        | 112           | 125        |
| Summer Meet (Jul 1 - Sep 30) | 49  | 65  | 66  | 66  | 246        | 114           | 132        |
| Fall Meet (Oct 1 - Dec 31)   | 44  | 11  | 66  | 66  | 187        | 55            | 132        |
| All Meets                    | 177 | 160 | 250 | 257 | 844        | 337           | 507        |

(CT - Charles Town MP - Mountaineer Park MG - Mardi Gras WI - Wheeling Island)