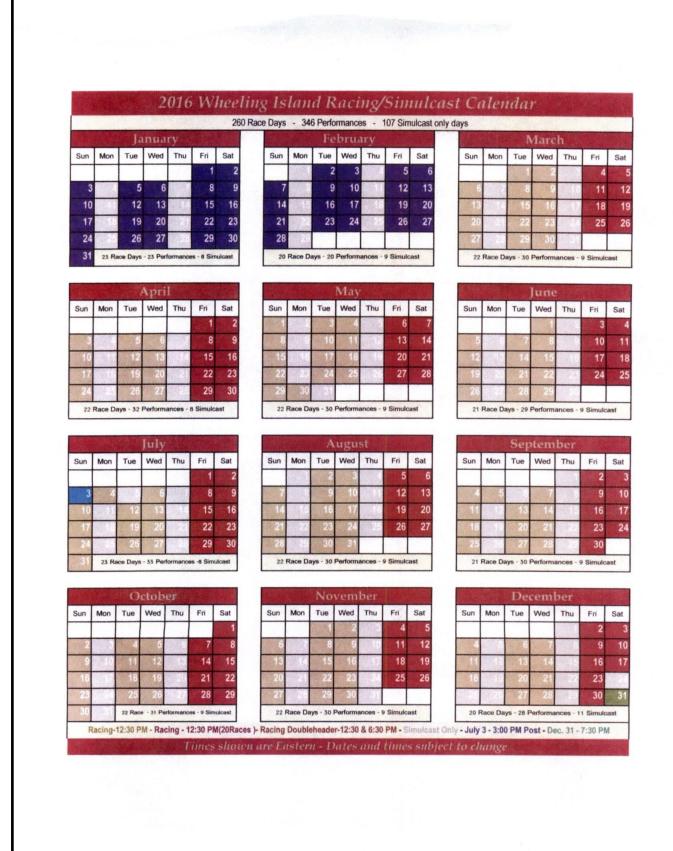

28 | 29 | 30 |      |       |    |
|          |    |    |    | Live | Days: | 16 |

| December      |    |    |    |    |    |    |
|---------------|----|----|----|----|----|----|
| S             | М  | Т  | W  | T  | F  | S  |
|               |    |    |    | 1  | 2  | 3  |
| 4             | 5  | 6  | 7  | 8  | 9  | 10 |
| 11            | 12 | 13 | 14 | 15 | 16 | 17 |
| 18            | 19 | 20 | 21 | 22 | 23 | 24 |
| 25            | 26 | 27 | 28 | 29 | 30 | 31 |
| Live Days: 16 |    |    |    |    |    |    |

April 23 Charles Town Classic day (13 Races) September 17: Race for the Ribbon day (12 Races) October 8: West Virginia Breeders' Classics XXX

#### **Mountaineer Casino Racetrack and Resort**



### Mardi Gras Casino and Resort



#### Wheeling Island Hotel \* Casino \* Racetrack



## **Occupational Permits Issued 2015**

Thorough breds

Greyhounds

### **Occupational Permits Issued 2015 - Thoroughbreds**

(The following table details all Occupational Permits issued during the calendar year 2015)

| OCCUPATIONAL PERMITS ISSUED 2015 - THOROUGHBREDS |                 |                     |               |  |  |
|--------------------------------------------------|-----------------|---------------------|---------------|--|--|
| DESCRIPTION                                      | CHARLES<br>TOWN | MOUNTAINEER<br>PARK | THOROUGHBREDS |  |  |
| ANNOUNCER                                        |                 |                     | 0             |  |  |
| APP. JOCKEY                                      |                 |                     | 0             |  |  |
| A