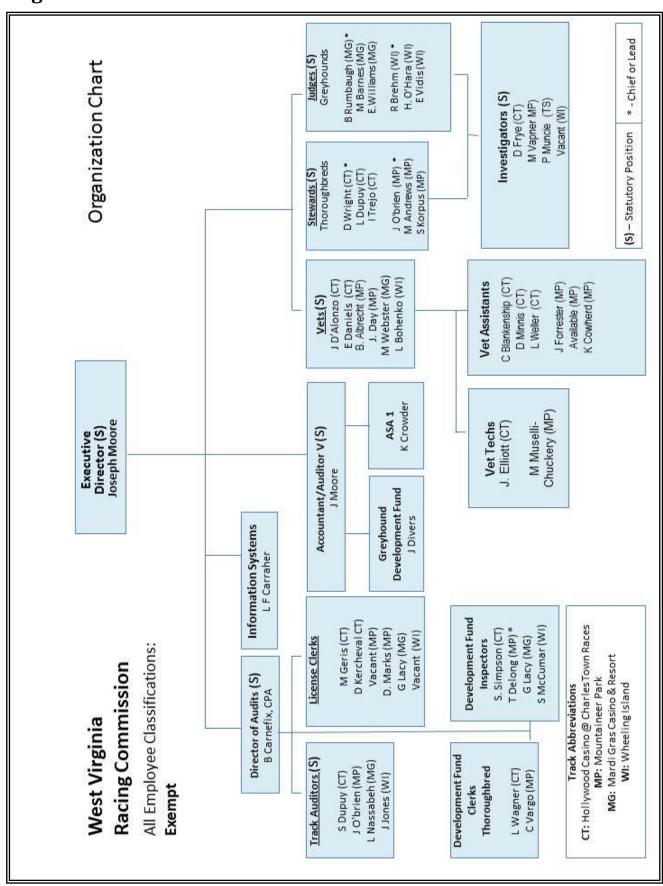

| Total Handle, State Share, and Daily Tax by Year                 | 49 |
|------------------------------------------------------------------|----|
| West Virginia Racing Commission                                  | 51 |
| Commissioners                                                    |    |
| Jack Rossi, Chairman                                             |    |
| Greg McDermott                                                   |    |
| Bill Phillips                                                    | 51 |
| Miscellaneous                                                    | 53 |
| Track                                                            | 55 |
| Proximities                                                      |    |
| Mileages                                                         | 55 |
| Organization Chart                                               | 57 |
| Wagering Handles                                                 |    |
| Thoroughbred Wagering Handles Not Greater Than \$280,000 Per Day | 58 |
| Thoroughbred Wagering Handles Greater Than \$280,000 Per Day     | 59 |
| Fiscal Year 2015                                                 | 60 |
| Supplemental Information                                         | 60 |
| Thoroughbred Development Fund 2014 Payouts by Track              | 62 |
| Racing and Simulcast Calendars                                   | 64 |
| for 2016                                                         | 64 |
| Hollywood Casino at Charlestown Races                            | 65 |
| Mountaineer Casino Racetrack and Resort                          |    |
| Mardi Gras Casino and Resort                                     | 67 |
| Wheeling Island Hotel * Casino * Racetrack                       | 68 |
| Occupational Permits Issued 2015                                 |    |
| Occupational Permits Issued 2015 – Thoroughbreds                 | 71 |
| Occupational Permits Issued 2015 – Greyhounds                    | 72 |